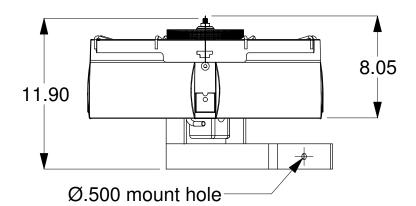

| REVISION | DRAWN BY | CHECKED BY | DATE   | SPECIFIED:<br>DIMENSIONS ARE IN INCHES<br>TOLERANCES:<br>TWO PLACE DECIMAL ± .01"<br>THREE PLACE DECIMAL ± .005"<br>MATERIAL: Various | Ledebuhr Industries, Inc. 1-(517)-618-9450<br>101 Innovation Parkway<br>Williamston, MI 48895 USA                                                                                                                                                      |
|----------|----------|------------|--------|---------------------------------------------------------------------------------------------------------------------------------------|--------------------------------------------------------------------------------------------------------------------------------------------------------------------------------------------------------------------------------------------------------|
| 0        | ZJW      | MBV        | 6-1-11 |                                                                                                                                       |                                                                                                                                                                                                                                                        |
|          |          |            |        |                                                                                                                                       | <sup>PART NAME:</sup><br>6" basket fan-assist hyd. atomizer                                                                                                                                                                                            |
|          |          |            |        |                                                                                                                                       | PART NUMBER:                                                                                                                                                                                                                                           |
|          |          |            |        |                                                                                                                                       | PT100-AS01EBAB                                                                                                                                                                                                                                         |
|          |          |            |        |                                                                                                                                       | Proprietary and confidential. The information contained<br>in this drawing is the sole property of Ledebuhr<br>Industries, Inc. Any reproduction in whole or in part<br>without the written permission of Ledebuhr Industries,<br>Inc., is prohibited. |
|          |          |            |        |                                                                                                                                       |                                                                                                                                                                                                                                                        |
|          |          |            |        | DO NOT SCALE DRAWING                                                                                                                  |                                                                                                                                                                                                                                                        |