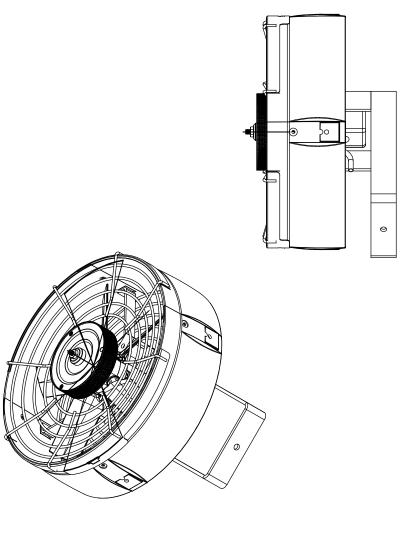

| REVISION | DRAWN BY | CHECKED BY | DATE   | SPECIFIED:<br>DIMENSIONS ARE IN INCHES<br>TOLERANCES:<br>TWO PLACE DECIMAL ± .01"<br>THREE PLACE DECIMAL ± .005"<br>MATERIAL: Various | Ledebuhr Industries, Inc. 1-(517)-618-9450<br>101 Innovation Parkway<br>Williamston, MI 48895 USA                                                                                                                                                      |
|----------|----------|------------|--------|---------------------------------------------------------------------------------------------------------------------------------------|--------------------------------------------------------------------------------------------------------------------------------------------------------------------------------------------------------------------------------------------------------|
| 0        | ZJW      | MBV        | 6-1-11 |                                                                                                                                       |                                                                                                                                                                                                                                                        |
|          |          |            |        |                                                                                                                                       | <sup>PART NAME:</sup><br>6" basket fan-assist hyd. atomizer                                                                                                                                                                                            |
|          |          |            |        |                                                                                                                                       | PART NUMBER:                                                                                                                                                                                                                                           |
|          |          |            |        |                                                                                                                                       | PT100-AS01EBAB                                                                                                                                                                                                                                         |
|          |          |            |        |                                                                                                                                       | Proprietary and confidential. The information contained<br>in this drawing is the sole property of Ledebuhr<br>Industries, Inc. Any reproduction in whole or in part<br>without the written permission of Ledebuhr Industries,<br>Inc., is prohibited. |
|          |          |            |        |                                                                                                                                       |                                                                                                                                                                                                                                                        |
|          |          |            |        | DO NOT SCALE DRAWING                                                                                                                  |                                                                                                                                                                                                                                                        |