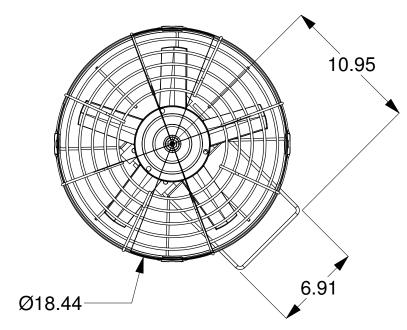

| REVISION | DRAWN BY | CHECKED BY | DATE   | SPECIFIED:<br>DIMENSIONS ARE IN INCHES<br>TOLERANCES:<br>TWO PLACE DECIMAL ± .01"<br>THREE PLACE DECIMAL ± .005"<br>MATERIAL: Various | Ledebuhr Industries, Inc. 1-(517)-618-9450<br>101 Innovation Parkway<br>Williamston, MI 48895 USA                                                                                                                                                      |
|----------|----------|------------|--------|---------------------------------------------------------------------------------------------------------------------------------------|--------------------------------------------------------------------------------------------------------------------------------------------------------------------------------------------------------------------------------------------------------|
| 0        | ZJW      | MBV        | 6-1-11 |                                                                                                                                       |                                                                                                                                                                                                                                                        |
|          |          |            |        |                                                                                                                                       | <sup>PART NAME:</sup><br>6" basket fan-assist hyd. atomizer                                                                                                                                                                                            |
|          |          |            |        |                                                                                                                                       | PART NUMBER:                                                                                                                                                                                                                                           |
|          |          |            |        |                                                                                                                                       | PT100-AS01EBAB                                                                                                                                                                                                                                         |
|          |          |            |        |                                                                                                                                       | Proprietary and confidential. The information contained<br>in this drawing is the sole property of Ledebuhr<br>Industries, Inc. Any reproduction in whole or in part<br>without the written permission of Ledebuhr Industries,<br>Inc., is prohibited. |
|          |          |            |        |                                                                                                                                       |                                                                                                                                                                                                                                                        |
|          |          |            |        | DO NOT SCALE DRAWING                                                                                                                  |                                                                                                                                                                                                                                                        |